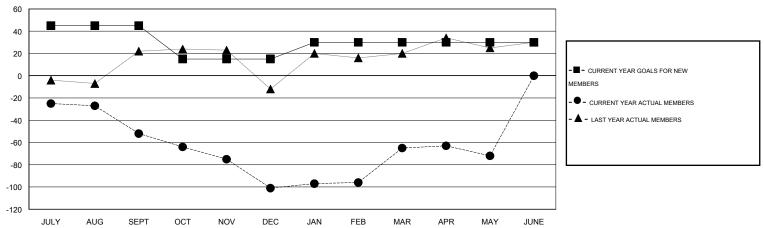

#### GOALS AND ACTUAL MEMBERS CUMULATIVE

| DROPPED CLUBS: 4  DROPPED MEMBERS |                 | 37 CLUBS OF 64 ADDED 1 OR MORE NEW MEMBERS | GENDER DISTRIBUTION           MALE         1,142 (77.21%)           FEMALE         337 (22.79%) |           |
|-----------------------------------|-----------------|--------------------------------------------|-------------------------------------------------------------------------------------------------|-----------|
| DECEASED CLUB CANCELLED OTHER     | 18<br>30<br>166 | CLICK HERE FOR HEALTH ASSESSMENT DATA      | FAMILY UNIT MEMBERS HEAD OF HOUSEHOLD                                                           | 128<br>61 |
| TOTAL                             | 214             |                                            | NON-HEAD OF HOUSEHOLD                                                                           | 67        |