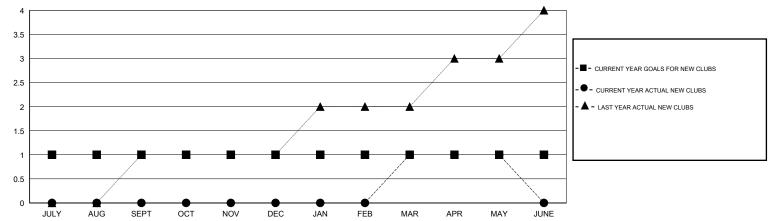

OCATION MISSOURI

GMT CA 1

| Clubs RESULTS FOR 2013-2014 |   |   |   |    | Members  RESULTS FOR 2013-2014 |     |    |    |     |
|-----------------------------|---|---|---|----|--------------------------------|-----|----|----|-----|
|                             |   |   |   |    |                                |     |    |    |     |
| JULY/AUG/SEPT               | 1 | 0 | 2 | -2 | JULY/AUG/SEPT                  | 45  | 30 | 82 | -52 |
| OCT/NOV/DEC                 | 0 | 0 | 2 | -2 | OCT/NOV/DEC                    | -30 | 35 | 84 | -49 |
| JAN/FEB/MAR                 | 0 | 1 | 0 | 1  | JAN/FEB/MAR                    | 15  | 56 | 20 | 36  |
| APR/MAY/JUNE                | 0 | 0 | 0 | 0  | APR/MAY/JUNE                   | 0   | 21 | 28 | -7  |

### GOALS AND ACTUAL NEW CLUBS CUMULATIVE



#### GOALS AND ACTUAL MEMBERS CUMULATIVE



| DROPPED CLUBS: 4  DROPPED MEMBERS |                 | 37 CLUBS OF 64 ADDED 1 OR MORE NEW MEMBERS | GENDER DISTRIBUTION           MALE         1,142 (77.21%)           FEMALE         337 (22.79%) |           |
|-----------------------------------|-----------------|--------------------------------------------|-------------------------------------------------------------------------------------------------|-----------|
| DECEASED CLUB CANCELLED OTHER     | 18<br>30<br>166 | CLICK HERE FOR HEALTH ASSESSMENT DATA      | FAMILY UNIT MEMBERS HEAD OF HOUSEHOLD                                                           | 128<br>61 |
| TOTAL                             | 214             |                                            | NON-HEAD OF HOUSEHOL